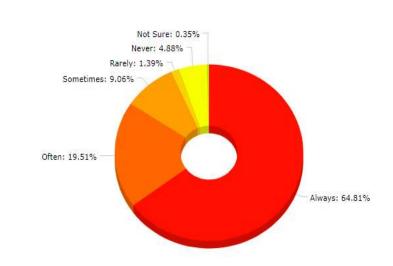

# Feedback-I - College Feedback

College Feedback First Round Session 2021-22

Date: 25/08/2022-13/12/2022

FILTER

The skill/vocational courses offered are as per needs/market demand.

| Rating        |     |
|---------------|-----|
| Always (5)    | 155 |
| Often (4)     | 69  |
| Sometimes (3) | 34  |
| Rarely (2)    | 10  |
| Never (1)     | 12  |
| Not Sure      | 7   |