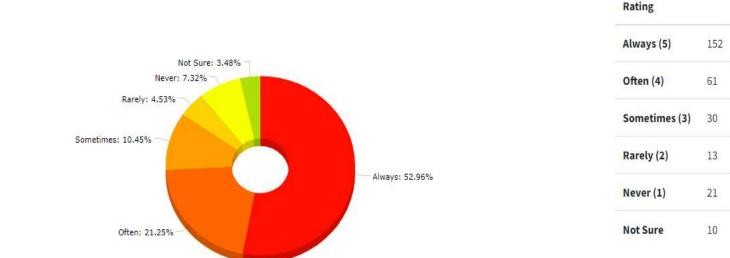

## Feedback-I - College Feedback

College Feedback First Round Session 2021-22

Batch/Session: 2021-22

FILTER

Academic and Examination schedules are strictly as per uniform Academic Calendar issued by Higher Education Department and there is no delay in classes or conduct of examinations