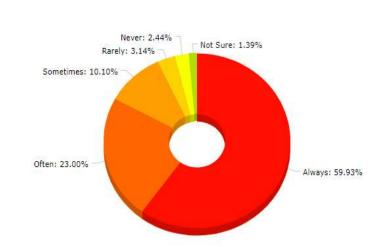

? FAQs

College SubLogin

**△** Logout

My teacher Schedules and informs students in advance about course layout, Tutorials, assignments, class test, quizzes, assessments etc, that may have to be conducted for the course and conducts them on time.