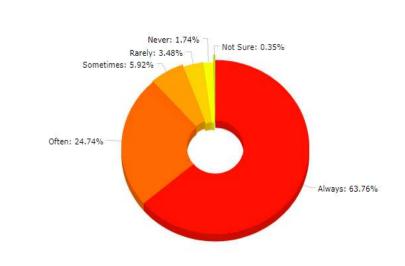

## Feedback-I - College Feedback

College Feedback First Round Session 2021-22

Batch/Session: 2021-22

FILTER

Adequate laboratory equipment, consumables and reagents are available

| Rating        |     |
|---------------|-----|
| Always (5)    | 173 |
| Often (4)     | 66  |
| Sometimes (3) | 29  |
| Rarely (2)    | 9   |
| Never (1)     | 5   |
| Not Sure      | 5   |