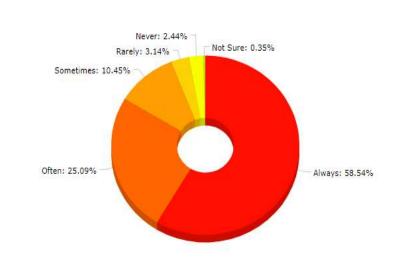

College SubLogin

**≜** Logout

My teacher Encourages students to think and explore new ideas

Search:

| #  | CPIS No.       | Name                | Class Students | Total Feedback | Always | Often | Sometimes | Rarely | Never | Not Sure |
|----|----------------|---------------------|----------------|----------------|--------|-------|-----------|--------|-------|----------|
| 1  | 732799003720   | AB ROOF BHAT        | 130            | 38             | 24     | 8     | 4         | 0      | 2     | 0        |
| 2  | 398862711505   | ABDUL RASHID TELI   | 74             | 19             | 19     | 0     | 0         | 0      | 0     | 0        |
| 3  | KUPHED00030006 | ALTAF SHAH SYED     | 360            | 116            | 86     | 22    | 3         | 1      | 3     | 1        |
| 4  | 245740749451   | ASRAR AMIN KHAN     | 74             | 20             | 20     | 0     | 0         | 0      | 0     | 0        |
| 5  | 273434380169   | FARHAT SHARIEF      | 19             | 12             | 10     | 0     | 1         | 0      | 1     | 0        |
| 6  | 863335214316   | Hilal Ahmad Shah    | 108            | 31             | 24     | 4     | 2         | 1      | 0     | 0        |
| 7  | KUPHED00030004 | LUQMAN AMIN         | 204            | 81             | 66     | 10    | 3         | 1      | 1     | 0        |
| 8  | 427094827859   | MAJID UL ISLAM      | 71             | 14             | 12     | 2     | 0         | 0      | 0     | 0        |
| 9  | 627957087041   | MANSOOR AHMAD       | 101            | 19             | 17     | 1     | 1         | 0      | 0     | 0        |
| 10 | KUPHED00030001 | Mohd Asgar Khan     | 311            | 132            | 92     | 25    | 10        | 3      | 2     | 0        |
| 11 | ALMHED00010173 | MUDASIR AHMAD       | 189            | 88             | 58     | 18    | 5         | 3      | 3     | 1        |
| 12 | 899008504375   | MUDASIR QADIR       | 236            | 117            | 90     | 16    | 5         | 3      | 3     | 0        |
| 13 | 940551367039   | MUSHTAQ AHMAD GANAI | 31             | 12             | 8      | 2     | 1         | 1      | 0     | 0        |
| 14 | 418524171201   | NELOFAR GULAM NABI  | 74             | 20             | 19     | 1     | 0         | 0      | 0     | 0        |
| 15 | KUPHED00030005 | RAYEES AHMAD MAGRAY | 167            | 62             | 52     | 6     | 3         | 0      | 1     | 0        |
| 16 | KUPHED00030008 | TARIQ AHMAD GANAIE  | 283            | 89             | 58     | 16    | 9         | 4      | 2     | 0        |
| 17 | 225292531897   | ZAKIR HUSSAIN       | 5              | 3              | 2      | 1     | 0         | 0      | 0     | 0        |