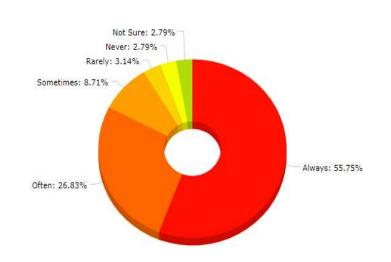

≜ Logout

My teacher Encourages conduct of classroom discussions.

Search:

| #  | CPIS No.       | Name                | Class Students | Total Feedback | Always | Often | Sometimes | Rarely | Never | Not Sure |
|----|----------------|---------------------|----------------|----------------|--------|-------|-----------|--------|-------|----------|
| 1  | 732799003720   | AB ROOF BHAT        | 130            | 38             | 26     | 9     | 1         | 1.     | 1     | 0        |
| 2  | 398862711505   | ABDUL RASHID TELI   | 74             | 19             | 19     | 0     | 0         | 0      | 0     | 0        |
| 3  | KUPHED00030006 | ALTAF SHAH SYED     | 360            | 116            | 90     | 14    | 8         | 0      | 4     | 0        |
| 4  | 245740749451   | ASRAR AMIN KHAN     | 74             | 20             | 20     | 0     | 0         | 0      | 0     | 0        |
| 5  | 273434380169   | FARHAT SHARIEF      | 19             | 12             | 7      | 1     | 3         | 0      | 1     | 0        |
| 6  | 863335214316   | Hilal Ahmad Shah    | 108            | 31             | 26     | 4     | 0         | 1      | 0     | 0        |
| 7  | KUPHED00030004 | LUQMAN AMIN         | 204            | 81             | 65     | 9     | 6         | 0      | 1     | 0        |
| 8  | 427094827859   | MAJID UL ISLAM      | 71             | 14             | 14     | 0     | 0         | 0      | 0     | 0        |
| 9  | 627957087041   | MANSOOR AHMAD       | 101            | 19             | 16     | 1     | 1         | 1      | 0     | 0        |
| 10 | KUPHED00030001 | Mohd Asgar Khan     | 311            | 132            | 100    | 21    | 7         | 0      | 4     | 0        |
| 11 | ALMHED00010173 | MUDASIR AHMAD       | 189            | 88             | 62     | 14    | 5         | 3      | 4     | 0        |
| 12 | 899008504375   | MUDASIR QADIR       | 236            | 117            | 80     | 22    | 9         | 4      | 2     | 0        |
| 13 | 940551367039   | MUSHTAQ AHMAD GANAI | 31             | 12             | 8      | 4     | 0         | 0      | 0     | 0        |
| 14 | 418524171201   | NELOFAR GULAM NABI  | 74             | 20             | 20     | 0     | 0         | 0      | 0     | 0        |
| 15 | KUPHED00030005 | RAYEES AHMAD MAGRAY | 167            | 62             | 48     | 8     | 5         | 0      | 1     | 0        |
| 16 | KUPHED00030008 | TARIQ AHMAD GANAIE  | 283            | 89             | 56     | 19    | 8         | 4      | 2     | 0        |
| 17 | 225292531897   | ZAKIR HUSSAIN       | 5              | 3              | 3      | 0     | 0         | 0      | 0     | 0        |