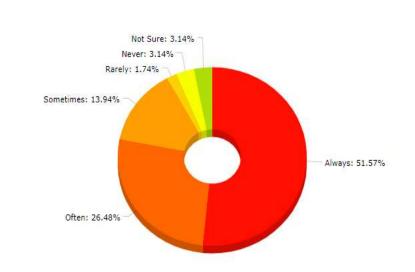

College SubLogin

**△** Logout

My teacher Treats all students equally

Search:

| #  | CPIS No.       | Name                | Class Students | Total Feedback | Always | Often | Sometimes | Rarely | Never | Not Sure |
|----|----------------|---------------------|----------------|----------------|--------|-------|-----------|--------|-------|----------|
| 1  | 732799003720   | AB ROOF BHAT        | 130            | 38             | 33     | 2     | 1         | 1      | 1     | 0        |
| 2  | 398862711505   | ABDUL RASHID TELI   | 74             | 19             | 19     | 0     | 0         | 0      | 0     | 0        |
| 3  | KUPHED00030006 | ALTAF SHAH SYED     | 360            | 116            | 107    | 3     | 1         | 2      | 3     | 0        |
| 4  | 245740749451   | ASRAR AMIN KHAN     | 74             | 20             | 20     | 0     | 0         | 0      | 0     | 0        |
| 5  | 273434380169   | FARHAT SHARIEF      | 19             | 12             | 11     | 0     | 0         | 1      | 0     | 0        |
| 6  | 863335214316   | Hilal Ahmad Shah    | 108            | 31             | 29     | 0     | 1         | 1      | 0     | 0        |
| 7  | KUPHED00030004 | LUQMAN AMIN         | 204            | 81             | 77     | 1     | 2         | 0      | 1     | 0        |
| 8  | 427094827859   | MAJID UL ISLAM      | 71             | 14             | 13     | 1     | 0         | 0      | 0     | 0        |
| 9  | 627957087041   | MANSOOR AHMAD       | 101            | 19             | 18     | 1     | 0         | 0      | 0     | 0        |
| 10 | KUPHED00030001 | Mohd Asgar Khan     | 311            | 132            | 124    | 4     | 1         | 1      | 2     | 0        |
| 11 | ALMHED00010173 | MUDASIR AHMAD       | 189            | 88             | 75     | 5     | 1         | 2      | 5     | 0        |
| 12 | 899008504375   | MUDASIR QADIR       | 236            | 117            | 108    | 1     | 2         | 2      | 3     | 1        |
| 13 | 940551367039   | MUSHTAQ AHMAD GANAI | 31             | 12             | 12     | 0     | 0         | 0      | 0     | 0        |
| 14 | 418524171201   | NELOFAR GULAM NABI  | 74             | 20             | 20     | 0     | 0         | 0      | 0     | 0        |
| 15 | KUPHED00030005 | RAYEES AHMAD MAGRAY | 167            | 62             | 60     | 0     | 1         | 1      | 0     | 0        |
| 16 | KUPHED00030008 | TARIQ AHMAD GANAIE  | 283            | 89             | 72     | 9     | 3         | 2      | 3     | 0        |
| 17 | 225292531897   | ZAKIR HUSSAIN       | 5              | 3              | 3      | 0     | 0         | 0      | 0     | 0        |