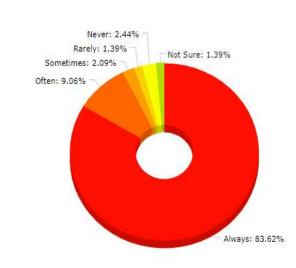

College SubLogin

**△** Logout

My teacher Treats all students equally

Search:

| #  | CPIS No.       | Name                | Class Students | Total Feedback | Always | Often | Sometimes | Rarely | Never | Not Sure |
|----|----------------|---------------------|----------------|----------------|--------|-------|-----------|--------|-------|----------|
| 1  | 732799003720   | AB ROOF BHAT        | 130            | 38             | 33     | 2     | 1         | 1      | 1     | 0        |
| 2  | 398862711505   | ABDUL RASHID TELI   | 74             | 19             | 19     | 0     | 0         | 0      | 0     | 0        |
| 3  | KUPHED00030006 | ALTAF SHAH SYED     | 360            | 116            | 107    | 3     | 1         | 2      | 3     | 0        |
| 4  | 245740749451   | ASRAR AMIN KHAN     | 74             | 20             | 20     | 0     | 0         | 0      | 0     | 0        |
| 5  | 273434380169   | FARHAT SHARIEF      | 19             | 12             | 11     | 0     | 0         | 1      | 0     | 0        |
| 6  | 863335214316   | Hilal Ahmad Shah    | 108            | 31             | 29     | 0     | 1         | 1      | 0     | 0        |
| 7  | KUPHED00030004 | LUQMAN AMIN         | 204            | 81             | 77     | 1     | 2         | 0      | 1     | 0        |
| 8  | 427094827859   | MAJID UL ISLAM      | 71             | 14             | 13     | 1     | 0         | 0      | 0     | 0        |
| 9  | 627957087041   | MANSOOR AHMAD       | 101            | 19             | 18     | 1     | 0         | 0      | 0     | 0        |
| 10 | KUPHED00030001 | Mohd Asgar Khan     | 311            | 132            | 124    | 4     | 1         | 1      | 2     | 0        |
| 11 | ALMHED00010173 | MUDASIR AHMAD       | 189            | 88             | 75     | 5     | 1         | 2      | 5     | 0        |
| 12 | 899008504375   | MUDASIR QADIR       | 236            | 117            | 108    | 1     | 2         | 2      | 3     | 1        |
| 13 | 940551367039   | MUSHTAQ AHMAD GANAI | 31             | 12             | 12     | 0     | 0         | 0      | 0     | 0        |
| 14 | 418524171201   | NELOFAR GULAM NABI  | 74             | 20             | 20     | 0     | 0         | 0      | 0     | 0        |
| 15 | KUPHED00030005 | RAYEES AHMAD MAGRAY | 167            | 62             | 60     | 0     | 1         | 1      | 0     | 0        |
| 16 | KUPHED00030008 | TARIQ AHMAD GANAIE  | 283            | 89             | 72     | 9     | 3         | 2      | 3     | 0        |
| 17 | 225292531897   | ZAKIR HUSSAIN       | 5              | 3              | 3      | 0     | 0         | 0      | 0     | 0        |