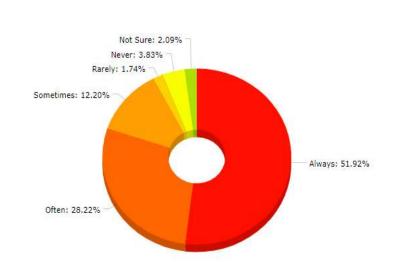

A Logout

My teacher Completes syllabus of the course assigned for the period

Search:

| #  | CPIS No.       | Name                | Class Students | Total Feedback | Always | Often | Sometimes | Rarely | Never | Not Sure |
|----|----------------|---------------------|----------------|----------------|--------|-------|-----------|--------|-------|----------|
| 1  | 225292531897   | ZAKIR HUSSAIN       | 5              | 3              | 3      | 0     | 0         | 0      | 0     | 0        |
| 2  | 245740749451   | ASRAR AMIN KHAN     | 74             | 20             | 19     | 1     | 0         | 0      | 0     | 0        |
| 3  | 273434380169   | FARHAT SHARIEF      | 19             | 12             | 8      | 2     | 1         | 0      | 1     | 0        |
| 4  | 398862711505   | ABDUL RASHID TELI   | 74             | 19             | 19     | 0     | 0         | 0      | 0     | 0        |
| 5  | 418524171201   | NELOFAR GULAM NABI  | 74             | 20             | 19     | 1     | 0         | 0      | 0     | 0        |
| 6  | 427094827859   | MAJID UL ISLAM      | 71             | 14             | 11     | 3     | 0         | 0      | 0     | 0        |
| 7  | 627957087041   | MANSOOR AHMAD       | 101            | 19             | 13     | 3     | 3         | 0      | 0     | 0        |
| 8  | 732799003720   | AB ROOF BHAT        | 130            | 38             | 32     | 3     | 0         | 1      | 2     | 0        |
| 9  | 863335214316   | Hilal Ahmad Shah    | 108            | 31             | 24     | 5     | 0         | 1      | 0     | 1        |
| 10 | 899008504375   | MUDASIR QADIR       | 236            | 117            | 94     | 13    | 5         | 3      | 2     | 0        |
| 11 | 940551367039   | MUSHTAQ AHMAD GANAI | 31             | 12             | 8      | 3     | 1         | 0      | 0     | 0        |
| 12 | ALMHED00010173 | MUDASIR AHMAD       | 189            | 88             | 65     | 11    | 5         | 2      | 3     | 2        |
| 13 | KUPHED00030001 | Mohd Asgar Khan     | 311            | 132            | 107    | 20    | 1         | 2      | 2     | 0        |
| 14 | KUPHED00030004 | LUQMAN AMIN         | 204            | 81             | 69     | 8     | 2         | 1      | 1     | 0        |
| 15 | KUPHED00030005 | RAYEES AHMAD MAGRAY | 167            | 62             | 54     | 7     | 0         | 1      | 0     | 0        |
| 16 | KUPHED00030006 | ALTAF SHAH SYED     | 360            | 116            | 92     | 15    | 6         | 2      | 1     | 0        |
| 17 | KUPHED00030008 | TARIQ AHMAD GANAIE  | 283            | 89             | 62     | 16    | 6         | 2      | 2     | 1        |