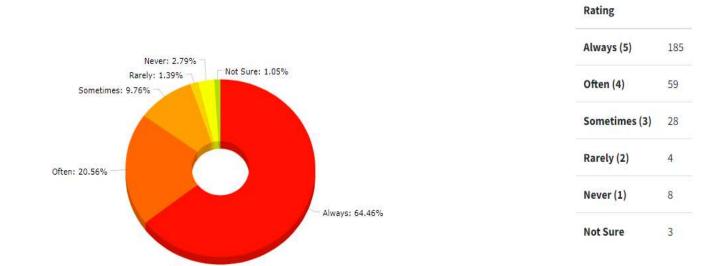

Performance Reports

? FAQs

College SubLogin

**△** Logout

Overall how would you rank your teacher in the period under reference?

Search:

| #  | CPIS No.       | Name                | Class Students | Total Feedback | Outstanding | Very Good | Good | Average | Needs Improvement | Not Sure |
|----|----------------|---------------------|----------------|----------------|-------------|-----------|------|---------|-------------------|----------|
| 1  | 732799003720   | AB ROOF BHAT        | 130            | 38             | 21          | 13        | 4    | 0       | 0                 | 0        |
| 2  | 398862711505   | ABDUL RASHID TELI   | 74             | 19             | 15          | 1         | 0    | 3       | 0                 | 0        |
| 3  | KUPHED00030006 | ALTAF SHAH SYED     | 360            | 116            | 80          | 26        | 10   | 0       | 0                 | 0        |
| 4  | 245740749451   | ASRAR AMIN KHAN     | 74             | 20             | 16          | 1         | 0    | 3       | 0                 | 0        |
| 5  | 273434380169   | FARHAT SHARIEF      | 19             | 12             | 6           | 6         | 0    | 0       | 0                 | 0        |
| 6  | 863335214316   | Hilal Ahmad Shah    | 108            | 31             | 10          | 13        | 7    | 0       | 0                 | 1        |
| 7  | KUPHED00030004 | LUQMAN AMIN         | 204            | 81             | 55          | 17        | 5    | 4       | 0                 | 0        |
| 8  | 427094827859   | MAJID UL ISLAM      | 71             | 14             | 11          | 2         | 1    | 0       | 0                 | 0        |
| 9  | 627957087041   | MANSOOR AHMAD       | 101            | 19             | 13          | 2         | 3    | 0       | 1                 | 0        |
| 10 | KUPHED00030001 | Mohd Asgar Khan     | 311            | 132            | 98          | 22        | 10   | 1       | 0                 | 1        |
| 11 | ALMHED00010173 | MUDASIR AHMAD       | 189            | 88             | 45          | 24        | 12   | 3       | 4                 | 0        |
| 12 | 899008504375   | MUDASIR QADIR       | 236            | 117            | 79          | 28        | 7    | 1       | 1                 | 1        |
| 13 | 940551367039   | MUSHTAQ AHMAD GANAI | 31             | 12             | 8           | 3         | 1    | 0       | 0                 | 0        |
| 14 | 418524171201   | NELOFAR GULAM NABI  | 74             | 20             | 15          | 2         | 0    | 3       | 0                 | 0        |
| 15 | KUPHED00030005 | RAYEES AHMAD MAGRAY | 167            | 62             | 40          | 16        | 5    | 0       | 1                 | 0        |
| 16 | KUPHED00030008 | TARIQ AHMAD GANAIE  | 283            | 89             | 35          | 37        | 14   | 1       | 2                 | 0        |
| 17 | 225292531897   | ZAKIR HUSSAIN       | 5              | 3              | 2           | 1         | 0    | 0       | 0                 | 0        |