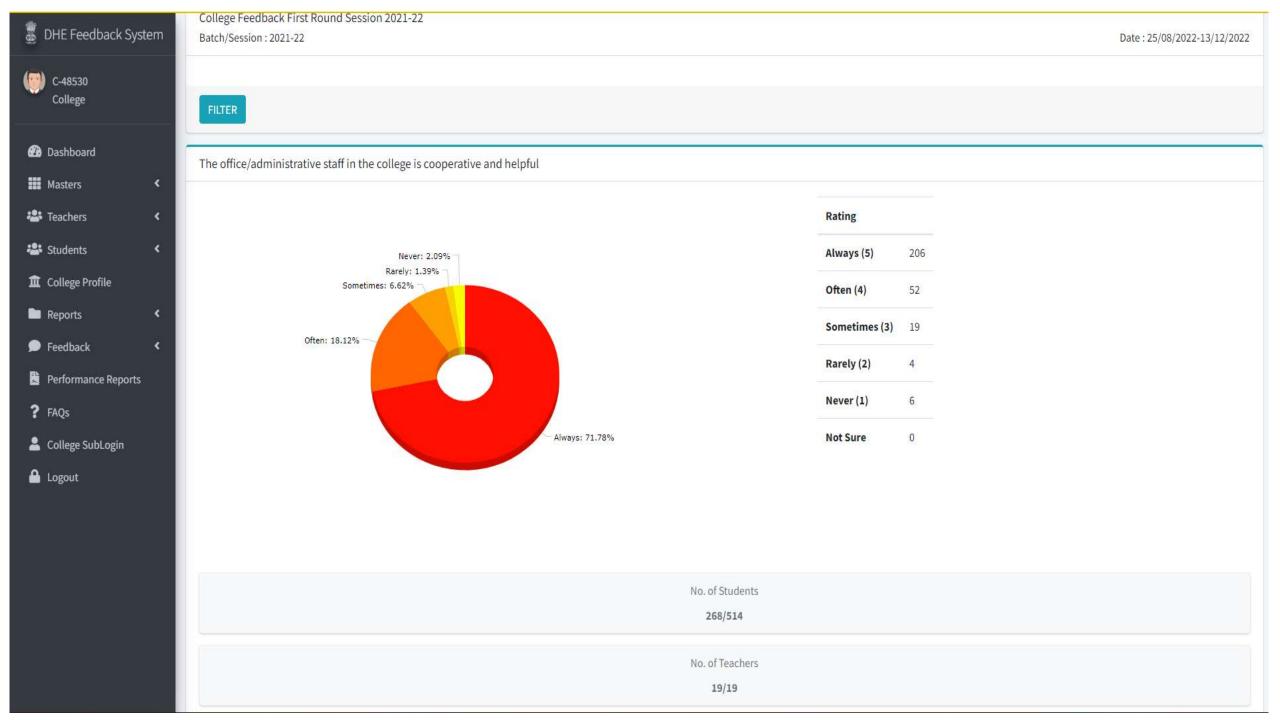

### Feedback-I - College Feedback

College Feedback First Round Session 2021-22

Batch/Session : 2021-22

FILTER

The support staff is cooperative and helpful

| Always (5)    | 183 |
|---------------|-----|
| Often (4)     | 71  |
| Sometimes (3) | 17  |
| Rarely (2)    | 10  |
| Never (1)     | 5   |
| Not Sure      | 1   |
|               |     |