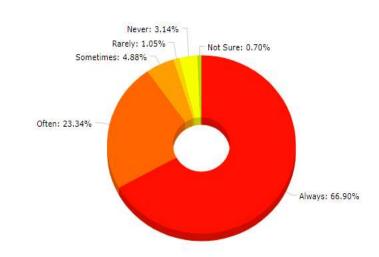

? FAQs

College SubLogin

**△** Logout

My teacher Schedules and informs students in advance about course layout, Tutorials, assignments, class test, quizzes, assessments etc, that may have to be conducted for the course and conducts them on time.