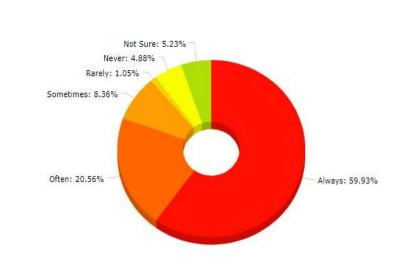

## Feedback-I - College Feedback

College Feedback First Round Session 2021-22

Batch/Session: 2021-22

FILTER

The College is offering various Skill and Vocational courses

| Rating        |     |
|---------------|-----|
| Always (5)    | 172 |
| Often (4)     | 66  |
| Sometimes (3) | 29  |
| Rarely (2)    | 9   |
| Never (1)     | 7   |
| Not Sure      | 4   |