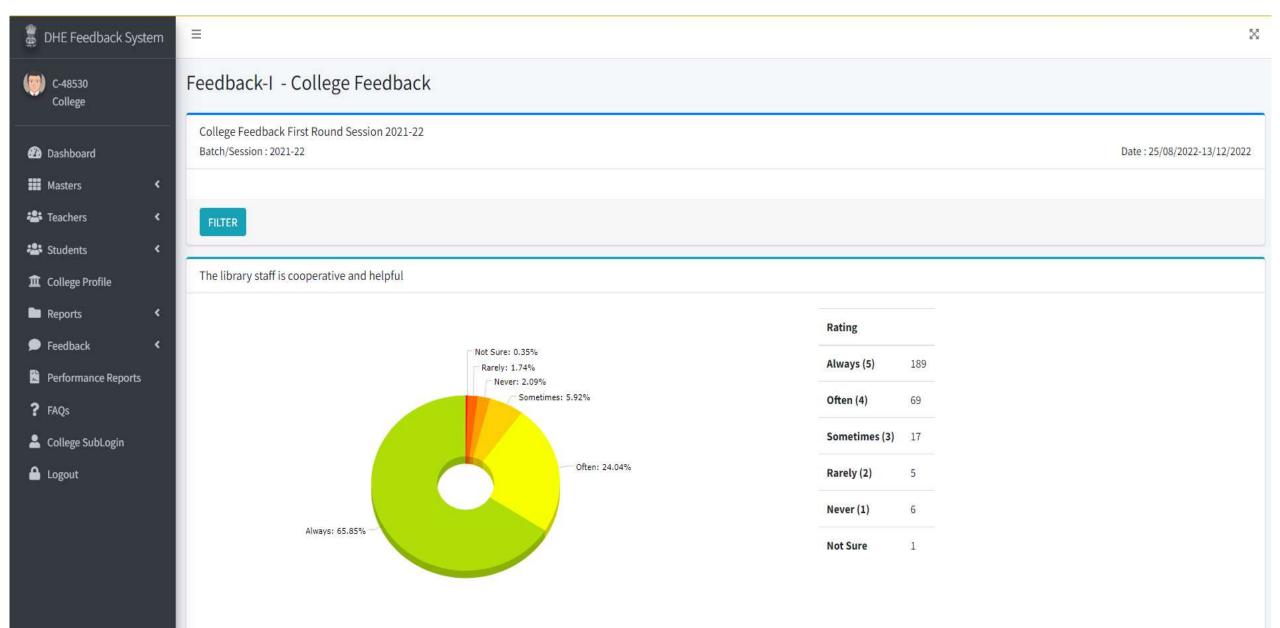

#### The laboratory staff is helpful and cooperative

| 187 |
|-----|
| 63  |
| 22  |
| 8   |
| 5   |
| 2   |
|     |

**Masters** 

♣ Teachers <</p>

🐸 Students

College Profile

Reports '

Performance Reports