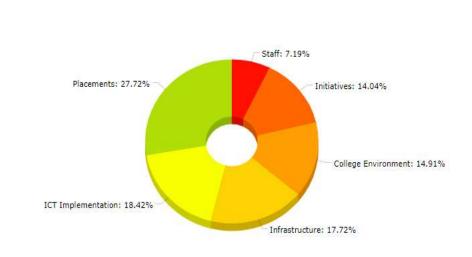

#### Feedback-I - College Feedback

College Feedback First Round Session 2021-22

Batch/Session: 2021-22 Date: 25/08/2022-13/12/2022

What are the 3 areas where you think college needs to improve

| Rating              |     |
|---------------------|-----|
| Staff               | 41  |
| Infrastructure      | 101 |
| Initiatives         | 80  |
| ICT Implementation  | 105 |
| College Environment | 85  |
| Placements          | 158 |