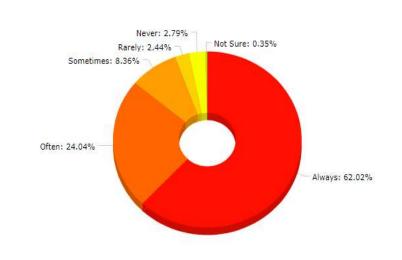

? FAQs

College SubLogin

**△** Logout

My teacher Schedules and informs students in advance about course layout, Tutorials, assignments, class test, quizzes, assessments etc, that may have to be conducted for the course and conducts them on time.

Excel

Search:

| #  | CPIS No.       | Name                | Class Students | Total Feedback | Always | Often | Sometimes | Rarely | Never | Not Sure |
|----|----------------|---------------------|----------------|----------------|--------|-------|-----------|--------|-------|----------|
| 1  | 732799003720   | AB ROOF BHAT        | 130            | 38             | 26     | 6     | 4         | 1      | 1     | 0        |
| 2  | 398862711505   | ABDUL RASHID TELI   | 74             | 19             | 19     | 0     | Ö         | 0      | 0     | 0        |
| 3  | KUPHED00030006 | ALTAF SHAH SYED     | 360            | 116            | 83     | 19    | 8         | 2      | 1     | 3        |
| 4  | 245740749451   | ASRAR AMIN KHAN     | 74             | 20             | 19     | 1     | 0         | 0      | 0     | 0        |
| 5  | 273434380169   | FARHAT SHARIEF      | 19             | 12             | 7      | 1     | 3         | 0      | 1     | 0        |
| 6  | 863335214316   | Hilal Ahmad Shah    | 108            | 31             | 25     | 2     | 3         | 1      | 0     | 0        |
| 7  | KUPHED00030004 | LUQMAN AMIN         | 204            | 81             | 66     | 9     | 4         | 2      | 0     | 0        |
| 8  | 427094827859   | MAJID UL ISLAM      | 71             | 14             | 11     | 1     | 2         | 0      | 0     | 0        |
| 9  | 627957087041   | MANSOOR AHMAD       | 101            | 19             | 14     | 5     | 0         | 0      | 0     | 0        |
| 10 | KUPHED00030001 | Mohd Asgar Khan     | 311            | 132            | 91     | 27    | 7         | 3      | 3     | 1        |
| 11 | ALMHED00010173 | MUDASIR AHMAD       | 189            | 88             | 56     | 13    | 10        | 4      | 5     | 0        |
| 12 | 899008504375   | MUDASIR QADIR       | 236            | 117            | 87     | 15    | 8         | 2      | 4     | 1        |
| 13 | 940551367039   | MUSHTAQ AHMAD GANAI | 31             | 12             | 11     | 1     | 0         | 0      | 0     | 0        |
| 14 | 418524171201   | NELOFAR GULAM NABI  | 74             | 20             | 19     | 1     | 0         | 0      | 0     | 0        |
| 15 | KUPHED00030005 | RAYEES AHMAD MAGRAY | 167            | 62             | 53     | 2     | 6         | 0      | 1     | 0        |
| 16 | KUPHED00030008 | TARIQ AHMAD GANAIE  | 283            | 89             | 59     | 11    | 13        | 3      | 2     | 1        |
| 17 | 225292531897   | ZAKIR HUSSAIN       | 5              | 3              | 3      | 0     | 0         | 0      | 0     | 0        |