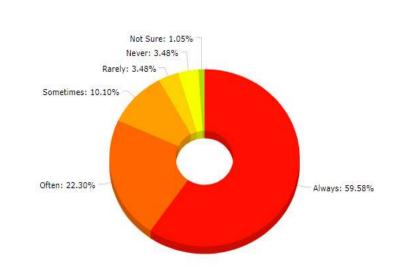

≜ Logout

My teacher Encourages conduct of classroom discussions.

Search:

| #  | CPIS No.       | Name                | Class Students | Total Feedback | Always | Often | Sometimes | Rarely | Never | Not Sure |
|----|----------------|---------------------|----------------|----------------|--------|-------|-----------|--------|-------|----------|
| 1  | 732799003720   | AB ROOF BHAT        | 130            | 38             | 26     | 9     | 1         | 1.     | 1     | 0        |
| 2  | 398862711505   | ABDUL RASHID TELI   | 74             | 19             | 19     | 0     | 0         | 0      | 0     | 0        |
| 3  | KUPHED00030006 | ALTAF SHAH SYED     | 360            | 116            | 90     | 14    | 8         | 0      | 4     | 0        |
| 4  | 245740749451   | ASRAR AMIN KHAN     | 74             | 20             | 20     | 0     | 0         | 0      | 0     | 0        |
| 5  | 273434380169   | FARHAT SHARIEF      | 19             | 12             | 7      | 1     | 3         | 0      | 1     | 0        |
| 6  | 863335214316   | Hilal Ahmad Shah    | 108            | 31             | 26     | 4     | 0         | 1      | 0     | 0        |
| 7  | KUPHED00030004 | LUQMAN AMIN         | 204            | 81             | 65     | 9     | 6         | 0      | 1     | 0        |
| 8  | 427094827859   | MAJID UL ISLAM      | 71             | 14             | 14     | 0     | 0         | 0      | 0     | 0        |
| 9  | 627957087041   | MANSOOR AHMAD       | 101            | 19             | 16     | 1     | 1         | 1      | 0     | 0        |
| 10 | KUPHED00030001 | Mohd Asgar Khan     | 311            | 132            | 100    | 21    | 7         | 0      | 4     | 0        |
| 11 | ALMHED00010173 | MUDASIR AHMAD       | 189            | 88             | 62     | 14    | 5         | 3      | 4     | 0        |
| 12 | 899008504375   | MUDASIR QADIR       | 236            | 117            | 80     | 22    | 9         | 4      | 2     | 0        |
| 13 | 940551367039   | MUSHTAQ AHMAD GANAI | 31             | 12             | 8      | 4     | 0         | 0      | 0     | 0        |
| 14 | 418524171201   | NELOFAR GULAM NABI  | 74             | 20             | 20     | 0     | 0         | 0      | 0     | 0        |
| 15 | KUPHED00030005 | RAYEES AHMAD MAGRAY | 167            | 62             | 48     | 8     | 5         | 0      | 1     | 0        |
| 16 | KUPHED00030008 | TARIQ AHMAD GANAIE  | 283            | 89             | 56     | 19    | 8         | 4      | 2     | 0        |
| 17 | 225292531897   | ZAKIR HUSSAIN       | 5              | 3              | 3      | 0     | 0         | 0      | 0     | 0        |