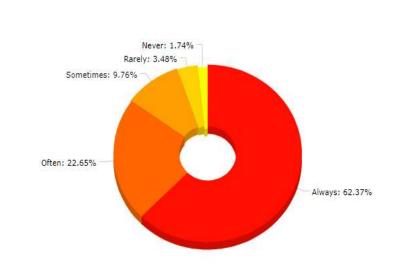

College SubLogin

≜ Logout

My teacher Extends help to students irrespective of gender, ethnicity & culture.

Search:

| #  | CPIS No.       | Name                | Class Students | Total Feedback | Always | Often | Sometimes | Rarely | Never | Not Sure |
|----|----------------|---------------------|----------------|----------------|--------|-------|-----------|--------|-------|----------|
| 1  | 225292531897   | ZAKIR HUSSAIN       | 5              | 3              | 3      | 0     | 0         | 0      | 0     | 0        |
| 2  | 245740749451   | ASRAR AMIN KHAN     | 74             | 20             | 20     | 0     | 0         | 0      | 0     | 0        |
| 3  | 273434380169   | FARHAT SHARIEF      | 19             | 12             | 5      | 1     | 4         | 0      | 2     | 0        |
| 4  | 398862711505   | ABDUL RASHID TELI   | 74             | 19             | 18     | 1     | 0         | 0      | 0     | 0        |
| 5  | 418524171201   | NELOFAR GULAM NABI  | 74             | 20             | 20     | 0     | 0         | 0      | 0     | 0        |
| 6  | 427094827859   | MAJID UL ISLAM      | 71             | 14             | 12     | 0     | 2         | 0      | 0     | 0        |
| 7  | 627957087041   | MANSOOR AHMAD       | 101            | 19             | 15     | 1     | 2         | 1      | 0     | 0        |
| 8  | 732799003720   | AB ROOF BHAT        | 130            | 38             | 26     | 7     | 1         | 2      | 2     | 0        |
| 9  | 863335214316   | Hilal Ahmad Shah    | 108            | 31             | 25     | 3     | 2         | 1      | 0     | 0        |
| 10 | 899008504375   | MUDASIR QADIR       | 236            | 117            | 92     | 9     | 9         | 2      | 4     | 1        |
| 11 | 940551367039   | MUSHTAQ AHMAD GANAI | 31             | 12             | 9      | 1     | 1         | 0      | 1     | 0        |
| 12 | ALMHED00010173 | MUDASIR AHMAD       | 189            | 88             | 61     | 10    | 8         | 5      | 4     | 0        |
| 13 | KUPHED00030001 | Mohd Asgar Khan     | 311            | 132            | 102    | 17    | 5         | 2      | 5     | 1        |
| 14 | KUPHED00030004 | LUQMAN AMIN         | 204            | 81             | 67     | 5     | 6         | 0      | 3     | 0        |
| 15 | KUPHED00030005 | RAYEES AHMAD MAGRAY | 167            | 62             | 47     | 6     | 4         | 1      | 3     | 1        |
| 16 | KUPHED00030006 | ALTAF SHAH SYED     | 360            | 116            | 98     | 10    | 5         | 1      | 1     | 1        |
| 17 | KUPHED00030008 | TARIQ AHMAD GANAIE  | 283            | 89             | 58     | 13    | 9         | 4      | 5     | 0        |