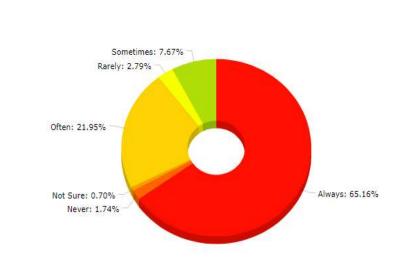

≜ Logout

My Teacher Ensures that Tutorials and Assignments are based on subject content.

Search:

Excel

| #  | CPIS No.       | Name                | Class Students | Total Feedback | Always | Often | Sometimes | Rarely | Never | Not Sure |
|----|----------------|---------------------|----------------|----------------|--------|-------|-----------|--------|-------|----------|
| 1  | 225292531897   | ZAKIR HUSSAIN       | 5              | 3              | 3      | 0     | 0         | 0      | 0     | 0        |
| 2  | 273434380169   | FARHAT SHARIEF      | 19             | 12             | 8      | 3     | 0         | 0      | 1     | 0        |
| 3  | 427094827859   | MAJID UL ISLAM      | 71             | 14             | 13     | 0     | 1         | 0      | 0     | 0        |
| 4  | 627957087041   | MANSOOR AHMAD       | 101            | 19             | 18     | 0     | 1         | 0      | 0     | 0        |
| 5  | 732799003720   | AB ROOF BHAT        | 130            | 38             | 31     | 4     | 1         | 0      | 2     | 0        |
| 6  | 863335214316   | Hilal Ahmad Shah    | 108            | 31             | 27     | 3     | 1         | 0      | 0     | 0        |
| 7  | 899008504375   | MUDASIR QADIR       | 236            | 117            | 94     | 12    | 6         | 3      | 2     | 0        |
| 8  | 940551367039   | MUSHTAQ AHMAD GANAI | 31             | 12             | 10     | 2     | 0         | 0      | 0     | 0        |
| 9  | ALMHED00010173 | MUDASIR AHMAD       | 189            | 88             | 62     | 12    | 4         | 2      | 5     | 3        |
| 10 | KUPHED00030001 | Mohd Asgar Khan     | 311            | 132            | 99     | 20    | 5         | 3      | 4     | 1        |
| 11 | KUPHED00030004 | LUQMAN AMIN         | 204            | 81             | 69     | 6     | 4         | 1      | 1     | 0        |
| 12 | KUPHED00030005 | RAYEES AHMAD MAGRAY | 167            | 62             | 53     | 6     | 2         | 1      | 0     | 0        |
| 13 | KUPHED00030006 | ALTAF SHAH SYED     | 360            | 116            | 86     | 20    | 5         | 3      | 1     | 1        |
| 14 | KUPHED00030008 | TARIQ AHMAD GANAIE  | 283            | 89             | 64     | 12    | 6         | 4      | 3     | 0        |