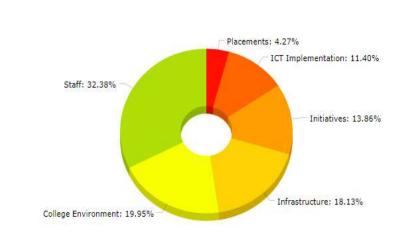

## Feedback-I - College Feedback

College Feedback First Round Session 2021-22

Date: 25/08/2022-13/12/2022

FILTER

What are the 3 things you like best about the College

| Rating              |     |
|---------------------|-----|
| Staff               | 250 |
| Infrastructure      | 140 |
| Initiatives         | 107 |
| ICT Implementation  | 88  |
| College Environment | 154 |
| Placements          | 33  |