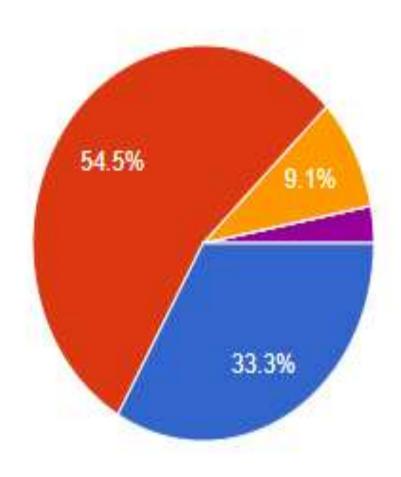

\*\* Teachers
- Students
- College Profile
- Reports
- Feedback
- Performance Reports
- ? FAQs
- College SubLogin
- **△** Logout

#### Feedback-I - College Feedback

College Feedback First Round Session 2021-22

Batch/Session: 2021-22 Date: 25/08/2022-13/12/2022

What are the 3 areas where you think college needs to improve



| Rating              |     |
|---------------------|-----|
| Staff               | 41  |
| Infrastructure      | 101 |
| Initiatives         | 80  |
| ICT Implementation  | 105 |
| College Environment | 85  |
| Placements          | 158 |



# 1. Curriculum is suitable for overall development of the students.

33 responses



- Strongly agree
- Agree
- Neutral
- Disagree
- Strongly Disagree

# 2. Curriculum develops global competence among students.

33 responses



- Strongly agree
- Agree
- Neutral
- Disagree
- Strongly disagree

The curriculum is suitable for employment opportunities in the current scenario.
 responses





# 4. The curriculum design is value based.

## 33 responses



- Strongly agree
- Agree
- Neutral
- Disagree
- Strongly disagree

## 5. The curriculum is in line with the institutional goals and objectives.

## 33 responses







Strongly disagree

# 6. The action plan for effective implementation of curriculum is satisfactory.

33 responses









Strongly disagree

# OFFICE OF THE IQAC COORDINATOR GOVT DEGREE COLLEGE (WOMEN) KUPWARA

#### Minutes of Meeting (IQAC)

Date: 13-10-2022 Time: 02:30 pm

Venue: Principal Chamber

Participants: All members of the teaching faculty Chairperson: Dr Fayaz Ahmad Lone (Principal)

Mode