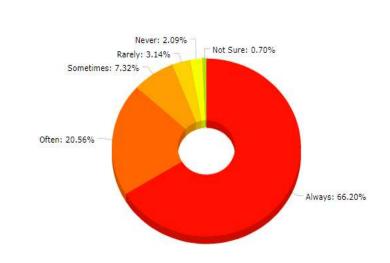

? FAQs

College SubLogin

**△** Logout

My teacher Schedules and informs students in advance about course layout, Tutorials, assignments, class test, quizzes, assessments etc, that may have to be conducted for the course and conducts them on time.