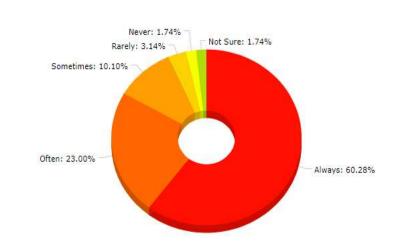

College SubLogin

**≜** Logout

My teacher Helps me identify my strengths and weaknesses and guides me to improve.

Search:

| #  | CPIS No.       | Name                | Class Students | Total Feedback | Always | Often | Sometimes | Rarely | Never | Not Sure |
|----|----------------|---------------------|----------------|----------------|--------|-------|-----------|--------|-------|----------|
| 1  | 225292531897   | ZAKIR HUSSAIN       | 5              | 3              | 3      | 0     | 0         | 0      | 0     | 0        |
| 2  | 245740749451   | ASRAR AMIN KHAN     | 74             | 20             | 20     | 0     | 0         | 0      | 0     | 0        |
| 3  | 273434380169   | FARHAT SHARIEF      | 19             | 12             | 6      | 2     | 3         | 0      | 1     | 0        |
| 4  | 398862711505   | ABDUL RASHID TELI   | 74             | 19             | 19     | 0     | 0         | 0      | 0     | 0        |
| 5  | 418524171201   | NELOFAR GULAM NABI  | 74             | 20             | 19     | 1     | 0         | 0      | 0     | 0        |
| 6  | 427094827859   | MAJID UL ISLAM      | 71             | 14             | 13     | 0     | 1         | 0      | 0     | 0        |
| 7  | 627957087041   | MANSOOR AHMAD       | 101            | 19             | 16     | 2     | 1         | 0      | 0     | 0        |
| 8  | 732799003720   | AB ROOF BHAT        | 130            | 38             | 30     | 4     | 2         | 1      | 1     | 0        |
| 9  | 863335214316   | Hilal Ahmad Shah    | 108            | 31             | 25     | 5     | 0         | 1      | 0     | 0        |
| 10 | 899008504375   | MUDASIR QADIR       | 236            | 117            | 85     | 15    | 12        | 2      | 3     | 0        |
| 11 | 940551367039   | MUSHTAQ AHMAD GANAI | 31             | 12             | 8      | 3     | 0         | 1      | 0     | 0        |
| 12 | ALMHED00010173 | MUDASIR AHMAD       | 189            | 88             | 60     | 13    | 5         | 4      | 6     | 0        |
| 13 | KUPHED00030001 | Mohd Asgar Khan     | 311            | 132            | 99     | 24    | 5         | 2      | 2     | 0        |
| 14 | KUPHED00030004 | LUQMAN AMIN         | 204            | 81             | 66     | 9     | 5         | 0      | 1     | 0        |
| 15 | KUPHED00030005 | RAYEES AHMAD MAGRAY | 167            | 62             | 55     | 2     | 4         | 1      | 0     | 0        |
| 16 | KUPHED00030006 | ALTAF SHAH SYED     | 360            | 116            | 95     | 13    | 6         | 1      | 1     | 0        |
| 17 | KUPHED00030008 | TARIQ AHMAD GANAIE  | 283            | 89             | 55     | 13    | 13        | 4      | 4     | 0        |