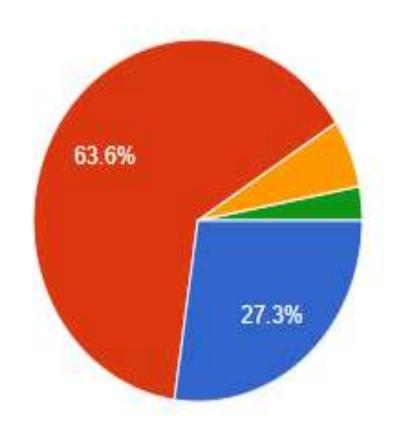

### Feedback-I - College Feedback

College Feedback First Round Session 2021-22

Date: 25/08/2022-13/12/2022

FILTER

Overall how would you rank the college during the period under reference

| Rating            |     |
|-------------------|-----|
| Outstanding       | 157 |
| Very Good         | 86  |
| Good              | 35  |
| Average           | 4   |
| Needs Improvement | 5   |
| Not Sure          | 0   |