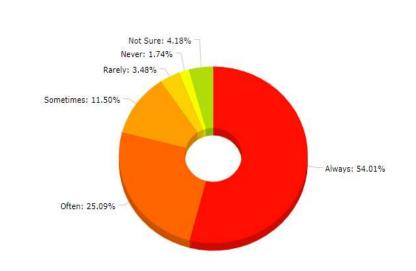

A Logout

My teacher Completes syllabus of the course assigned for the period

Search:

| #  | CPIS No.       | Name                | Class Students | Total Feedback | Always | Often | Sometimes | Rarely | Never | Not Sure |
|----|----------------|---------------------|----------------|----------------|--------|-------|-----------|--------|-------|----------|
| 1  | 225292531897   | ZAKIR HUSSAIN       | 5              | 3              | 3      | 0     | 0         | 0      | 0     | 0        |
| 2  | 245740749451   | ASRAR AMIN KHAN     | 74             | 20             | 19     | 1     | 0         | 0      | 0     | 0        |
| 3  | 273434380169   | FARHAT SHARIEF      | 19             | 12             | 8      | 2     | 1         | 0      | 1     | 0        |
| 4  | 398862711505   | ABDUL RASHID TELI   | 74             | 19             | 19     | 0     | 0         | 0      | 0     | 0        |
| 5  | 418524171201   | NELOFAR GULAM NABI  | 74             | 20             | 19     | 1     | 0         | 0      | 0     | 0        |
| 6  | 427094827859   | MAJID UL ISLAM      | 71             | 14             | 11     | 3     | 0         | 0      | 0     | 0        |
| 7  | 627957087041   | MANSOOR AHMAD       | 101            | 19             | 13     | 3     | 3         | 0      | 0     | 0        |
| 8  | 732799003720   | AB ROOF BHAT        | 130            | 38             | 32     | 3     | 0         | 1      | 2     | 0        |
| 9  | 863335214316   | Hilal Ahmad Shah    | 108            | 31             | 24     | 5     | 0         | 1      | 0     | 1        |
| 10 | 899008504375   | MUDASIR QADIR       | 236            | 117            | 94     | 13    | 5         | 3      | 2     | 0        |
| 11 | 940551367039   | MUSHTAQ AHMAD GANAI | 31             | 12             | 8      | 3     | 1         | 0      | 0     | 0        |
| 12 | ALMHED00010173 | MUDASIR AHMAD       | 189            | 88             | 65     | 11    | 5         | 2      | 3     | 2        |
| 13 | KUPHED00030001 | Mohd Asgar Khan     | 311            | 132            | 107    | 20    | 1         | 2      | 2     | 0        |
| 14 | KUPHED00030004 | LUQMAN AMIN         | 204            | 81             | 69     | 8     | 2         | 1      | 1     | 0        |
| 15 | KUPHED00030005 | RAYEES AHMAD MAGRAY | 167            | 62             | 54     | 7     | 0         | 1      | 0     | 0        |
| 16 | KUPHED00030006 | ALTAF SHAH SYED     | 360            | 116            | 92     | 15    | 6         | 2      | 1     | 0        |
| 17 | KUPHED00030008 | TARIQ AHMAD GANAIE  | 283            | 89             | 62     | 16    | 6         | 2      | 2     | 1        |