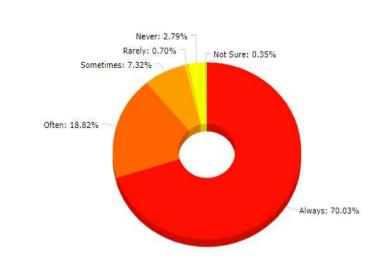

College SubLogin

**△** Logout

My teacher Treats all students equally

Search:

| #  | CPIS No.       | Name                | Class Students | Total Feedback | Always | Often | Sometimes | Rarely | Never | Not Sure |
|----|----------------|---------------------|----------------|----------------|--------|-------|-----------|--------|-------|----------|
| 1  | 732799003720   | AB ROOF BHAT        | 130            | 38             | 33     | 2     | 1         | 1      | 1     | 0        |
| 2  | 398862711505   | ABDUL RASHID TELI   | 74             | 19             | 19     | 0     | 0         | 0      | 0     | 0        |
| 3  | KUPHED00030006 | ALTAF SHAH SYED     | 360            | 116            | 107    | 3     | 1         | 2      | 3     | 0        |
| 4  | 245740749451   | ASRAR AMIN KHAN     | 74             | 20             | 20     | 0     | 0         | 0      | 0     | 0        |
| 5  | 273434380169   | FARHAT SHARIEF      | 19             | 12             | 11     | 0     | 0         | 1      | 0     | 0        |
| 6  | 863335214316   | Hilal Ahmad Shah    | 108            | 31             | 29     | 0     | 1         | 1      | 0     | 0        |
| 7  | KUPHED00030004 | LUQMAN AMIN         | 204            | 81             | 77     | 1     | 2         | 0      | 1     | 0        |
| 8  | 427094827859   | MAJID UL ISLAM      | 71             | 14             | 13     | 1     | 0         | 0      | 0     | 0        |
| 9  | 627957087041   | MANSOOR AHMAD       | 101            | 19             | 18     | 1     | 0         | 0      | 0     | 0        |
| 10 | KUPHED00030001 | Mohd Asgar Khan     | 311            | 132            | 124    | 4     | 1         | 1      | 2     | 0        |
| 11 | ALMHED00010173 | MUDASIR AHMAD       | 189            | 88             | 75     | 5     | 1         | 2      | 5     | 0        |
| 12 | 899008504375   | MUDASIR QADIR       | 236            | 117            | 108    | 1     | 2         | 2      | 3     | 1        |
| 13 | 940551367039   | MUSHTAQ AHMAD GANAI | 31             | 12             | 12     | 0     | 0         | 0      | 0     | 0        |
| 14 | 418524171201   | NELOFAR GULAM NABI  | 74             | 20             | 20     | 0     | 0         | 0      | 0     | 0        |
| 15 | KUPHED00030005 | RAYEES AHMAD MAGRAY | 167            | 62             | 60     | 0     | 1         | 1      | 0     | 0        |
| 16 | KUPHED00030008 | TARIQ AHMAD GANAIE  | 283            | 89             | 72     | 9     | 3         | 2      | 3     | 0        |
| 17 | 225292531897   | ZAKIR HUSSAIN       | 5              | 3              | 3      | 0     | 0         | 0      | 0     | 0        |