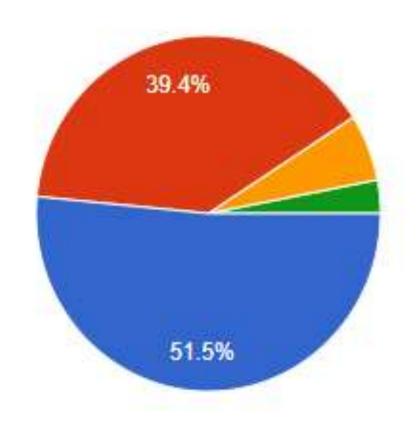

### Feedback-I - College Feedback

College Feedback First Round Session 2021-22

Date: 25/08/2022-13/12/2022

FILTER

Overall how would you rank the college during the period under reference

| Rating            |     |
|-------------------|-----|
| Outstanding       | 157 |
| Very Good         | 86  |
| Good              | 35  |
| Average           | 4   |
| Needs Improvement | 5   |
| Not Sure          | 0   |