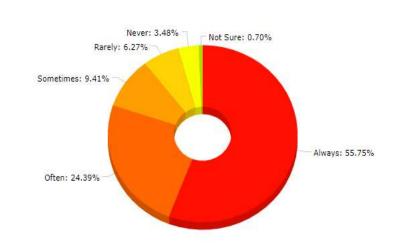

### Feedback-I - College Feedback

College Feedback First Round Session 2021-22

Batch/Session: 2021-22

FILTER

The College caters to the requirements of the differently abled Students

| Rating        |     |
|---------------|-----|
| Always (5)    | 155 |
| Often (4)     | 72  |
| Sometimes (3) | 33  |
| Rarely (2)    | 10  |
| Never (1)     | 5   |
| Not Sure      | 12  |