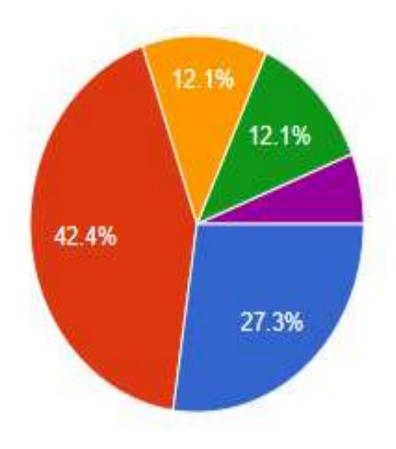

Performance Reports

? FAQs

College SubLogin

**△** Logout

Overall how would you rank your teacher in the period under reference?

Search:

| #  | CPIS No.       | Name                | Class Students | Total Feedback | Outstanding | Very Good | Good | Average | Needs Improvement | Not Sure |
|----|----------------|---------------------|----------------|----------------|-------------|-----------|------|---------|-------------------|----------|
| 1  | 732799003720   | AB ROOF BHAT        | 130            | 38             | 21          | 13        | 4    | 0       | 0                 | 0        |
| 2  | 398862711505   | ABDUL RASHID TELI   | 74             | 19             | 15          | 1         | 0    | 3       | 0                 | 0        |
| 3  | KUPHED00030006 | ALTAF SHAH SYED     | 360            | 116            | 80          | 26        | 10   | 0       | 0                 | 0        |
| 4  | 245740749451   | ASRAR AMIN KHAN     | 74             | 20             | 16          | 1         | 0    | 3       | 0                 | 0        |
| 5  | 273434380169   | FARHAT SHARIEF      | 19             | 12             | 6           | 6         | 0    | 0       | 0                 | 0        |
| 6  | 863335214316   | Hilal Ahmad Shah    | 108            | 31             | 10          | 13        | 7    | 0       | 0                 | 1        |
| 7  | KUPHED00030004 | LUQMAN AMIN         | 204            | 81             | 55          | 17        | 5    | 4       | 0                 | 0        |
| 8  | 427094827859   | MAJID UL ISLAM      | 71             | 14             | 11          | 2         | 1    | 0       | 0                 | 0        |
| 9  | 627957087041   | MANSOOR AHMAD       | 101            | 19             | 13          | 2         | 3    | 0       | 1                 | 0        |
| 10 | KUPHED00030001 | Mohd Asgar Khan     | 311            | 132            | 98          | 22        | 10   | 1       | 0                 | 1        |
| 11 | ALMHED00010173 | MUDASIR AHMAD       | 189            | 88             | 45          | 24        | 12   | 3       | 4                 | 0        |
| 12 | 899008504375   | MUDASIR QADIR       | 236            | 117            | 79          | 28        | 7    | 1       | 1                 | 1        |
| 13 | 940551367039   | MUSHTAQ AHMAD GANAI | 31             | 12             | 8           | 3         | 1    | 0       | 0                 | 0        |
| 14 | 418524171201   | NELOFAR GULAM NABI  | 74             | 20             | 15          | 2         | 0    | 3       | 0                 | 0        |
| 15 | KUPHED00030005 | RAYEES AHMAD MAGRAY | 167            | 62             | 40          | 16        | 5    | 0       | 1                 | 0        |
| 16 | KUPHED00030008 | TARIQ AHMAD GANAIE  | 283            | 89             | 35          | 37        | 14   | 1       | 2                 | 0        |
| 17 | 225292531897   | ZAKIR HUSSAIN       | 5              | 3              | 2           | 1         | 0    | 0       | 0                 | 0        |