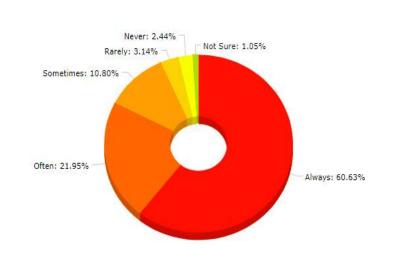

≜ Logout

My teacher Encourages conduct of classroom discussions.

Search:

| #  | CPIS No.       | Name                | Class Students | Total Feedback | Always | Often | Sometimes | Rarely | Never | Not Sure |
|----|----------------|---------------------|----------------|----------------|--------|-------|-----------|--------|-------|----------|
| 1  | 732799003720   | AB ROOF BHAT        | 130            | 38             | 26     | 9     | 1         | 1.     | 1     | 0        |
| 2  | 398862711505   | ABDUL RASHID TELI   | 74             | 19             | 19     | 0     | 0         | 0      | 0     | 0        |
| 3  | KUPHED00030006 | ALTAF SHAH SYED     | 360            | 116            | 90     | 14    | 8         | 0      | 4     | 0        |
| 4  | 245740749451   | ASRAR AMIN KHAN     | 74             | 20             | 20     | 0     | 0         | 0      | 0     | 0        |
| 5  | 273434380169   | FARHAT SHARIEF      | 19             | 12             | 7      | 1     | 3         | 0      | 1     | 0        |
| 6  | 863335214316   | Hilal Ahmad Shah    | 108            | 31             | 26     | 4     | 0         | 1      | 0     | 0        |
| 7  | KUPHED00030004 | LUQMAN AMIN         | 204            | 81             | 65     | 9     | 6         | 0      | 1     | 0        |
| 8  | 427094827859   | MAJID UL ISLAM      | 71             | 14             | 14     | 0     | 0         | 0      | 0     | 0        |
| 9  | 627957087041   | MANSOOR AHMAD       | 101            | 19             | 16     | 1     | 1         | 1      | 0     | 0        |
| 10 | KUPHED00030001 | Mohd Asgar Khan     | 311            | 132            | 100    | 21    | 7         | 0      | 4     | 0        |
| 11 | ALMHED00010173 | MUDASIR AHMAD       | 189            | 88             | 62     | 14    | 5         | 3      | 4     | 0        |
| 12 | 899008504375   | MUDASIR QADIR       | 236            | 117            | 80     | 22    | 9         | 4      | 2     | 0        |
| 13 | 940551367039   | MUSHTAQ AHMAD GANAI | 31             | 12             | 8      | 4     | 0         | 0      | 0     | 0        |
| 14 | 418524171201   | NELOFAR GULAM NABI  | 74             | 20             | 20     | 0     | 0         | 0      | 0     | 0        |
| 15 | KUPHED00030005 | RAYEES AHMAD MAGRAY | 167            | 62             | 48     | 8     | 5         | 0      | 1     | 0        |
| 16 | KUPHED00030008 | TARIQ AHMAD GANAIE  | 283            | 89             | 56     | 19    | 8         | 4      | 2     | 0        |
| 17 | 225292531897   | ZAKIR HUSSAIN       | 5              | 3              | 3      | 0     | 0         | 0      | 0     | 0        |