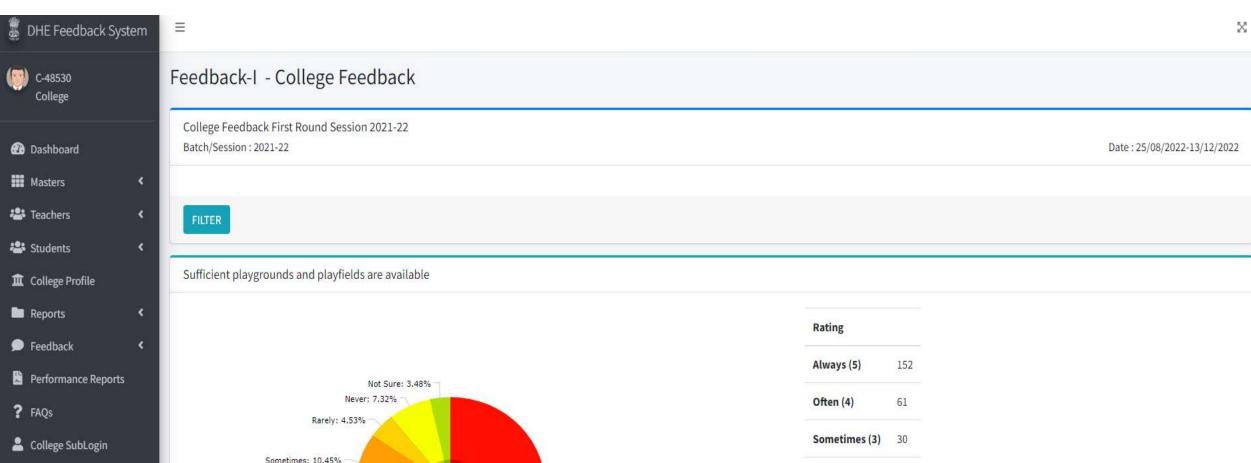

7. A relatively poor feedback with regard to availability of sufficient playgrounds and play fields also came under discussion for which the worthy Principal hoped that the development of lawns and play fields will start soon once the fencing of the campus gets completed.