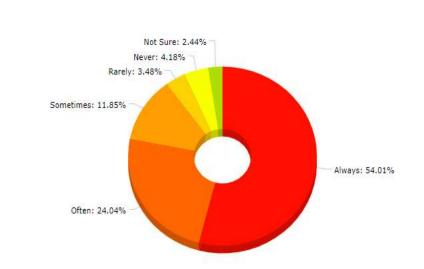

≜ Logout

My teacher Encourages conduct of classroom discussions.

Search:

| #  | CPIS No.       | Name                | Class Students | Total Feedback | Always | Often | Sometimes | Rarely | Never | Not Sure |
|----|----------------|---------------------|----------------|----------------|--------|-------|-----------|--------|-------|----------|
| 1  | 732799003720   | AB ROOF BHAT        | 130            | 38             | 26     | 9     | 1         | 1.     | 1     | 0        |
| 2  | 398862711505   | ABDUL RASHID TELI   | 74             | 19             | 19     | 0     | 0         | 0      | 0     | 0        |
| 3  | KUPHED00030006 | ALTAF SHAH SYED     | 360            | 116            | 90     | 14    | 8         | 0      | 4     | 0        |
| 4  | 245740749451   | ASRAR AMIN KHAN     | 74             | 20             | 20     | 0     | 0         | 0      | 0     | 0        |
| 5  | 273434380169   | FARHAT SHARIEF      | 19             | 12             | 7      | 1     | 3         | 0      | 1     | 0        |
| 6  | 863335214316   | Hilal Ahmad Shah    | 108            | 31             | 26     | 4     | 0         | 1      | 0     | 0        |
| 7  | KUPHED00030004 | LUQMAN AMIN         | 204            | 81             | 65     | 9     | 6         | 0      | 1     | 0        |
| 8  | 427094827859   | MAJID UL ISLAM      | 71             | 14             | 14     | 0     | 0         | 0      | 0     | 0        |
| 9  | 627957087041   | MANSOOR AHMAD       | 101            | 19             | 16     | 1     | 1         | 1      | 0     | 0        |
| 10 | KUPHED00030001 | Mohd Asgar Khan     | 311            | 132            | 100    | 21    | 7         | 0      | 4     | 0        |
| 11 | ALMHED00010173 | MUDASIR AHMAD       | 189            | 88             | 62     | 14    | 5         | 3      | 4     | 0        |
| 12 | 899008504375   | MUDASIR QADIR       | 236            | 117            | 80     | 22    | 9         | 4      | 2     | 0        |
| 13 | 940551367039   | MUSHTAQ AHMAD GANAI | 31             | 12             | 8      | 4     | 0         | 0      | 0     | 0        |
| 14 | 418524171201   | NELOFAR GULAM NABI  | 74             | 20             | 20     | 0     | 0         | 0      | 0     | 0        |
| 15 | KUPHED00030005 | RAYEES AHMAD MAGRAY | 167            | 62             | 48     | 8     | 5         | 0      | 1     | 0        |
| 16 | KUPHED00030008 | TARIQ AHMAD GANAIE  | 283            | 89             | 56     | 19    | 8         | 4      | 2     | 0        |
| 17 | 225292531897   | ZAKIR HUSSAIN       | 5              | 3              | 3      | 0     | 0         | 0      | 0     | 0        |