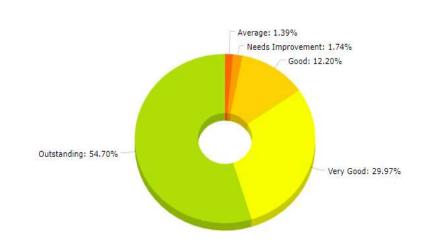

### Feedback-I - College Feedback

College Feedback First Round Session 2021-22

Date: 25/08/2022-13/12/2022

FILTER

Overall how would you rank the college during the period under reference

| Rating            |     |
|-------------------|-----|
| Outstanding       | 157 |
| Very Good         | 86  |
| Good              | 35  |
| Average           | 4   |
| Needs Improvement | 5   |
| Not Sure          | 0   |