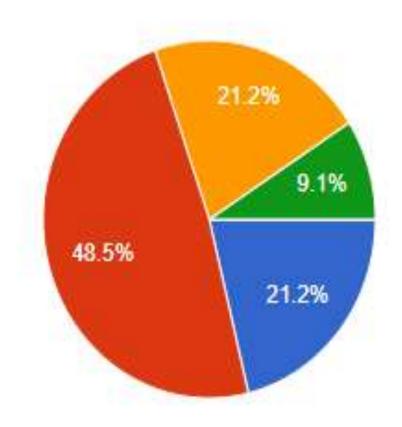

## Feedback-I - College Feedback

College Feedback First Round Session 2021-22

Date: 25/08/2022-13/12/2022

FILTER

What are the 3 things you like best about the College

| Rating              |     |
|---------------------|-----|
| Staff               | 250 |
| Infrastructure      | 140 |
| Initiatives         | 107 |
| ICT Implementation  | 88  |
| College Environment | 154 |
| Placements          | 33  |