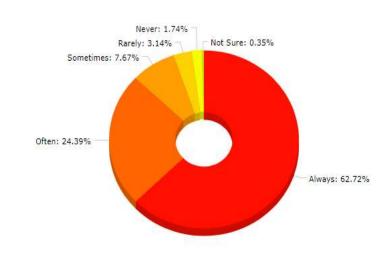

A Logout

My teacher Completes syllabus of the course assigned for the period

Search:

| #  | CPIS No.       | Name                | Class Students | Total Feedback | Always | Often | Sometimes | Rarely | Never | Not Sure |
|----|----------------|---------------------|----------------|----------------|--------|-------|-----------|--------|-------|----------|
| 1  | 225292531897   | ZAKIR HUSSAIN       | 5              | 3              | 3      | 0     | 0         | 0      | 0     | 0        |
| 2  | 245740749451   | ASRAR AMIN KHAN     | 74             | 20             | 19     | 1     | 0         | 0      | 0     | 0        |
| 3  | 273434380169   | FARHAT SHARIEF      | 19             | 12             | 8      | 2     | 1         | 0      | 1     | 0        |
| 4  | 398862711505   | ABDUL RASHID TELI   | 74             | 19             | 19     | 0     | 0         | 0      | 0     | 0        |
| 5  | 418524171201   | NELOFAR GULAM NABI  | 74             | 20             | 19     | 1     | 0         | 0      | 0     | 0        |
| 6  | 427094827859   | MAJID UL ISLAM      | 71             | 14             | 11     | 3     | 0         | 0      | 0     | 0        |
| 7  | 627957087041   | MANSOOR AHMAD       | 101            | 19             | 13     | 3     | 3         | 0      | 0     | 0        |
| 8  | 732799003720   | AB ROOF BHAT        | 130            | 38             | 32     | 3     | 0         | 1      | 2     | 0        |
| 9  | 863335214316   | Hilal Ahmad Shah    | 108            | 31             | 24     | 5     | 0         | 1      | 0     | 1        |
| 10 | 899008504375   | MUDASIR QADIR       | 236            | 117            | 94     | 13    | 5         | 3      | 2     | 0        |
| 11 | 940551367039   | MUSHTAQ AHMAD GANAI | 31             | 12             | 8      | 3     | 1         | 0      | 0     | 0        |
| 12 | ALMHED00010173 | MUDASIR AHMAD       | 189            | 88             | 65     | 11    | 5         | 2      | 3     | 2        |
| 13 | KUPHED00030001 | Mohd Asgar Khan     | 311            | 132            | 107    | 20    | 1         | 2      | 2     | 0        |
| 14 | KUPHED00030004 | LUQMAN AMIN         | 204            | 81             | 69     | 8     | 2         | 1      | 1     | 0        |
| 15 | KUPHED00030005 | RAYEES AHMAD MAGRAY | 167            | 62             | 54     | 7     | 0         | 1      | 0     | 0        |
| 16 | KUPHED00030006 | ALTAF SHAH SYED     | 360            | 116            | 92     | 15    | 6         | 2      | 1     | 0        |
| 17 | KUPHED00030008 | TARIQ AHMAD GANAIE  | 283            | 89             | 62     | 16    | 6         | 2      | 2     | 1        |