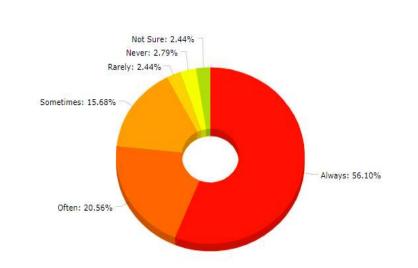

? FAQs

College SubLogin

**△** Logout

My teacher Schedules and informs students in advance about course layout, Tutorials, assignments, class test, quizzes, assessments etc, that may have to be conducted for the course and conducts them on time.