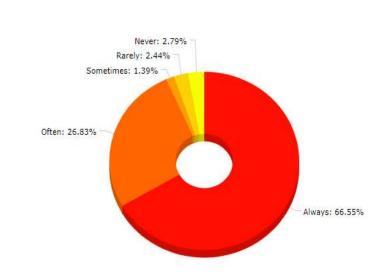

A Logout

My teacher Completes syllabus of the course assigned for the period

Search:

| #  | CPIS No.       | Name                | Class Students | Total Feedback | Always | Often | Sometimes | Rarely | Never | Not Sure |
|----|----------------|---------------------|----------------|----------------|--------|-------|-----------|--------|-------|----------|
| 1  | 225292531897   | ZAKIR HUSSAIN       | 5              | 3              | 3      | 0     | 0         | 0      | 0     | 0        |
| 2  | 245740749451   | ASRAR AMIN KHAN     | 74             | 20             | 19     | 1     | 0         | 0      | 0     | 0        |
| 3  | 273434380169   | FARHAT SHARIEF      | 19             | 12             | 8      | 2     | 1         | 0      | 1     | 0        |
| 4  | 398862711505   | ABDUL RASHID TELI   | 74             | 19             | 19     | 0     | 0         | 0      | 0     | 0        |
| 5  | 418524171201   | NELOFAR GULAM NABI  | 74             | 20             | 19     | 1     | 0         | 0      | 0     | 0        |
| 6  | 427094827859   | MAJID UL ISLAM      | 71             | 14             | 11     | 3     | 0         | 0      | 0     | 0        |
| 7  | 627957087041   | MANSOOR AHMAD       | 101            | 19             | 13     | 3     | 3         | 0      | 0     | 0        |
| 8  | 732799003720   | AB ROOF BHAT        | 130            | 38             | 32     | 3     | 0         | 1      | 2     | 0        |
| 9  | 863335214316   | Hilal Ahmad Shah    | 108            | 31             | 24     | 5     | 0         | 1      | 0     | 1        |
| 10 | 899008504375   | MUDASIR QADIR       | 236            | 117            | 94     | 13    | 5         | 3      | 2     | 0        |
| 11 | 940551367039   | MUSHTAQ AHMAD GANAI | 31             | 12             | 8      | 3     | 1         | 0      | 0     | 0        |
| 12 | ALMHED00010173 | MUDASIR AHMAD       | 189            | 88             | 65     | 11    | 5         | 2      | 3     | 2        |
| 13 | KUPHED00030001 | Mohd Asgar Khan     | 311            | 132            | 107    | 20    | 1         | 2      | 2     | 0        |
| 14 | KUPHED00030004 | LUQMAN AMIN         | 204            | 81             | 69     | 8     | 2         | 1      | 1     | 0        |
| 15 | KUPHED00030005 | RAYEES AHMAD MAGRAY | 167            | 62             | 54     | 7     | 0         | 1      | 0     | 0        |
| 16 | KUPHED00030006 | ALTAF SHAH SYED     | 360            | 116            | 92     | 15    | 6         | 2      | 1     | 0        |
| 17 | KUPHED00030008 | TARIQ AHMAD GANAIE  | 283            | 89             | 62     | 16    | 6         | 2      | 2     | 1        |