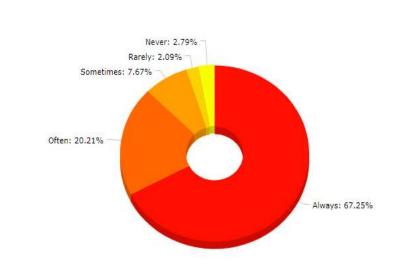

A Logout

My teacher Completes syllabus of the course assigned for the period

Search:

| #  | CPIS No.       | Name                | Class Students | Total Feedback | Always | Often | Sometimes | Rarely | Never | Not Sure |
|----|----------------|---------------------|----------------|----------------|--------|-------|-----------|--------|-------|----------|
| 1  | 225292531897   | ZAKIR HUSSAIN       | 5              | 3              | 3      | 0     | 0         | 0      | 0     | 0        |
| 2  | 245740749451   | ASRAR AMIN KHAN     | 74             | 20             | 19     | 1     | 0         | 0      | 0     | 0        |
| 3  | 273434380169   | FARHAT SHARIEF      | 19             | 12             | 8      | 2     | 1         | 0      | 1     | 0        |
| 4  | 398862711505   | ABDUL RASHID TELI   | 74             | 19             | 19     | 0     | 0         | 0      | 0     | 0        |
| 5  | 418524171201   | NELOFAR GULAM NABI  | 74             | 20             | 19     | 1     | 0         | 0      | 0     | 0        |
| 6  | 427094827859   | MAJID UL ISLAM      | 71             | 14             | 11     | 3     | 0         | 0      | 0     | 0        |
| 7  | 627957087041   | MANSOOR AHMAD       | 101            | 19             | 13     | 3     | 3         | 0      | 0     | 0        |
| 8  | 732799003720   | AB ROOF BHAT        | 130            | 38             | 32     | 3     | 0         | 1      | 2     | 0        |
| 9  | 863335214316   | Hilal Ahmad Shah    | 108            | 31             | 24     | 5     | 0         | 1      | 0     | 1        |
| 10 | 899008504375   | MUDASIR QADIR       | 236            | 117            | 94     | 13    | 5         | 3      | 2     | 0        |
| 11 | 940551367039   | MUSHTAQ AHMAD GANAI | 31             | 12             | 8      | 3     | 1         | 0      | 0     | 0        |
| 12 | ALMHED00010173 | MUDASIR AHMAD       | 189            | 88             | 65     | 11    | 5         | 2      | 3     | 2        |
| 13 | KUPHED00030001 | Mohd Asgar Khan     | 311            | 132            | 107    | 20    | 1         | 2      | 2     | 0        |
| 14 | KUPHED00030004 | LUQMAN AMIN         | 204            | 81             | 69     | 8     | 2         | 1      | 1     | 0        |
| 15 | KUPHED00030005 | RAYEES AHMAD MAGRAY | 167            | 62             | 54     | 7     | 0         | 1      | 0     | 0        |
| 16 | KUPHED00030006 | ALTAF SHAH SYED     | 360            | 116            | 92     | 15    | 6         | 2      | 1     | 0        |
| 17 | KUPHED00030008 | TARIQ AHMAD GANAIE  | 283            | 89             | 62     | 16    | 6         | 2      | 2     | 1        |