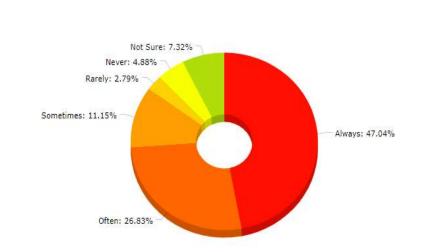

College SubLogin

≜ Logout

My teacher Extends help to students irrespective of gender, ethnicity & culture.

Search:

| #  | CPIS No.       | Name                | Class Students | Total Feedback | Always | Often | Sometimes | Rarely | Never | Not Sure |
|----|----------------|---------------------|----------------|----------------|--------|-------|-----------|--------|-------|----------|
| 1  | 225292531897   | ZAKIR HUSSAIN       | 5              | 3              | 3      | 0     | 0         | 0      | 0     | 0        |
| 2  | 245740749451   | ASRAR AMIN KHAN     | 74             | 20             | 20     | 0     | 0         | 0      | 0     | 0        |
| 3  | 273434380169   | FARHAT SHARIEF      | 19             | 12             | 5      | 1     | 4         | 0      | 2     | 0        |
| 4  | 398862711505   | ABDUL RASHID TELI   | 74             | 19             | 18     | 1     | 0         | 0      | 0     | 0        |
| 5  | 418524171201   | NELOFAR GULAM NABI  | 74             | 20             | 20     | 0     | 0         | 0      | 0     | 0        |
| 6  | 427094827859   | MAJID UL ISLAM      | 71             | 14             | 12     | 0     | 2         | 0      | 0     | 0        |
| 7  | 627957087041   | MANSOOR AHMAD       | 101            | 19             | 15     | 1     | 2         | 1      | 0     | 0        |
| 8  | 732799003720   | AB ROOF BHAT        | 130            | 38             | 26     | 7     | 1         | 2      | 2     | 0        |
| 9  | 863335214316   | Hilal Ahmad Shah    | 108            | 31             | 25     | 3     | 2         | 1      | 0     | 0        |
| 10 | 899008504375   | MUDASIR QADIR       | 236            | 117            | 92     | 9     | 9         | 2      | 4     | 1        |
| 11 | 940551367039   | MUSHTAQ AHMAD GANAI | 31             | 12             | 9      | 1     | 1         | 0      | 1     | 0        |
| 12 | ALMHED00010173 | MUDASIR AHMAD       | 189            | 88             | 61     | 10    | 8         | 5      | 4     | 0        |
| 13 | KUPHED00030001 | Mohd Asgar Khan     | 311            | 132            | 102    | 17    | 5         | 2      | 5     | 1        |
| 14 | KUPHED00030004 | LUQMAN AMIN         | 204            | 81             | 67     | 5     | 6         | 0      | 3     | 0        |
| 15 | KUPHED00030005 | RAYEES AHMAD MAGRAY | 167            | 62             | 47     | 6     | 4         | 1      | 3     | 1        |
| 16 | KUPHED00030006 | ALTAF SHAH SYED     | 360            | 116            | 98     | 10    | 5         | 1      | 1     | 1        |
| 17 | KUPHED00030008 | TARIQ AHMAD GANAIE  | 283            | 89             | 58     | 13    | 9         | 4      | 5     | 0        |