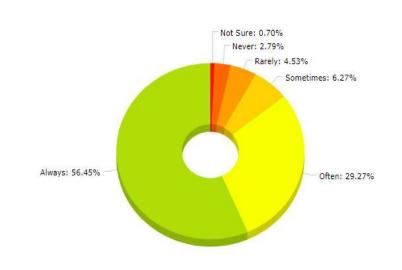

College SubLogin

**△** Logout

My teacher Treats all students equally

Search:

| #  | CPIS No.       | Name                | Class Students | Total Feedback | Always | Often | Sometimes | Rarely | Never | Not Sure |
|----|----------------|---------------------|----------------|----------------|--------|-------|-----------|--------|-------|----------|
| 1  | 732799003720   | AB ROOF BHAT        | 130            | 38             | 33     | 2     | 1         | 1      | 1     | 0        |
| 2  | 398862711505   | ABDUL RASHID TELI   | 74             | 19             | 19     | 0     | 0         | 0      | 0     | 0        |
| 3  | KUPHED00030006 | ALTAF SHAH SYED     | 360            | 116            | 107    | 3     | 1         | 2      | 3     | 0        |
| 4  | 245740749451   | ASRAR AMIN KHAN     | 74             | 20             | 20     | 0     | 0         | 0      | 0     | 0        |
| 5  | 273434380169   | FARHAT SHARIEF      | 19             | 12             | 11     | 0     | 0         | 1      | 0     | 0        |
| 6  | 863335214316   | Hilal Ahmad Shah    | 108            | 31             | 29     | 0     | 1         | 1      | 0     | 0        |
| 7  | KUPHED00030004 | LUQMAN AMIN         | 204            | 81             | 77     | 1     | 2         | 0      | 1     | 0        |
| 8  | 427094827859   | MAJID UL ISLAM      | 71             | 14             | 13     | 1     | 0         | 0      | 0     | 0        |
| 9  | 627957087041   | MANSOOR AHMAD       | 101            | 19             | 18     | 1     | 0         | 0      | 0     | 0        |
| 10 | KUPHED00030001 | Mohd Asgar Khan     | 311            | 132            | 124    | 4     | 1         | 1      | 2     | 0        |
| 11 | ALMHED00010173 | MUDASIR AHMAD       | 189            | 88             | 75     | 5     | 1         | 2      | 5     | 0        |
| 12 | 899008504375   | MUDASIR QADIR       | 236            | 117            | 108    | 1     | 2         | 2      | 3     | 1        |
| 13 | 940551367039   | MUSHTAQ AHMAD GANAI | 31             | 12             | 12     | 0     | 0         | 0      | 0     | 0        |
| 14 | 418524171201   | NELOFAR GULAM NABI  | 74             | 20             | 20     | 0     | 0         | 0      | 0     | 0        |
| 15 | KUPHED00030005 | RAYEES AHMAD MAGRAY | 167            | 62             | 60     | 0     | 1         | 1      | 0     | 0        |
| 16 | KUPHED00030008 | TARIQ AHMAD GANAIE  | 283            | 89             | 72     | 9     | 3         | 2      | 3     | 0        |
| 17 | 225292531897   | ZAKIR HUSSAIN       | 5              | 3              | 3      | 0     | 0         | 0      | 0     | 0        |