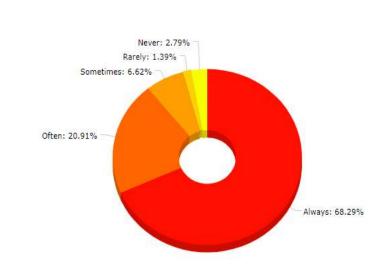

College SubLogin

**△** Logout

My teacher Treats all students equally

Search:

| #  | CPIS No.       | Name                | Class Students | Total Feedback | Always | Often | Sometimes | Rarely | Never | Not Sure |
|----|----------------|---------------------|----------------|----------------|--------|-------|-----------|--------|-------|----------|
| 1  | 732799003720   | AB ROOF BHAT        | 130            | 38             | 33     | 2     | 1         | 1      | 1     | 0        |
| 2  | 398862711505   | ABDUL RASHID TELI   | 74             | 19             | 19     | 0     | 0         | 0      | 0     | 0        |
| 3  | KUPHED00030006 | ALTAF SHAH SYED     | 360            | 116            | 107    | 3     | 1         | 2      | 3     | 0        |
| 4  | 245740749451   | ASRAR AMIN KHAN     | 74             | 20             | 20     | 0     | 0         | 0      | 0     | 0        |
| 5  | 273434380169   | FARHAT SHARIEF      | 19             | 12             | 11     | 0     | 0         | 1      | 0     | 0        |
| 6  | 863335214316   | Hilal Ahmad Shah    | 108            | 31             | 29     | 0     | 1         | 1      | 0     | 0        |
| 7  | KUPHED00030004 | LUQMAN AMIN         | 204            | 81             | 77     | 1     | 2         | 0      | 1     | 0        |
| 8  | 427094827859   | MAJID UL ISLAM      | 71             | 14             | 13     | 1     | 0         | 0      | 0     | 0        |
| 9  | 627957087041   | MANSOOR AHMAD       | 101            | 19             | 18     | 1     | 0         | 0      | 0     | 0        |
| 10 | KUPHED00030001 | Mohd Asgar Khan     | 311            | 132            | 124    | 4     | 1         | 1      | 2     | 0        |
| 11 | ALMHED00010173 | MUDASIR AHMAD       | 189            | 88             | 75     | 5     | 1         | 2      | 5     | 0        |
| 12 | 899008504375   | MUDASIR QADIR       | 236            | 117            | 108    | 1     | 2         | 2      | 3     | 1        |
| 13 | 940551367039   | MUSHTAQ AHMAD GANAI | 31             | 12             | 12     | 0     | 0         | 0      | 0     | 0        |
| 14 | 418524171201   | NELOFAR GULAM NABI  | 74             | 20             | 20     | 0     | 0         | 0      | 0     | 0        |
| 15 | KUPHED00030005 | RAYEES AHMAD MAGRAY | 167            | 62             | 60     | 0     | 1         | 1      | 0     | 0        |
| 16 | KUPHED00030008 | TARIQ AHMAD GANAIE  | 283            | 89             | 72     | 9     | 3         | 2      | 3     | 0        |
| 17 | 225292531897   | ZAKIR HUSSAIN       | 5              | 3              | 3      | 0     | 0         | 0      | 0     | 0        |