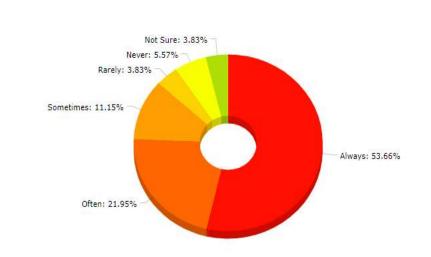

College SubLogin

**≜** Logout

My teacher Encourages students to think and explore new ideas

Search:

| #  | CPIS No.       | Name                | Class Students | Total Feedback | Always | Often | Sometimes | Rarely | Never | Not Sure |
|----|----------------|---------------------|----------------|----------------|--------|-------|-----------|--------|-------|----------|
| 1  | 732799003720   | AB ROOF BHAT        | 130            | 38             | 24     | 8     | 4         | 0      | 2     | 0        |
| 2  | 398862711505   | ABDUL RASHID TELI   | 74             | 19             | 19     | 0     | 0         | 0      | 0     | 0        |
| 3  | KUPHED00030006 | ALTAF SHAH SYED     | 360            | 116            | 86     | 22    | 3         | 1      | 3     | 1        |
| 4  | 245740749451   | ASRAR AMIN KHAN     | 74             | 20             | 20     | 0     | 0         | 0      | 0     | 0        |
| 5  | 273434380169   | FARHAT SHARIEF      | 19             | 12             | 10     | 0     | 1         | 0      | 1     | 0        |
| 6  | 863335214316   | Hilal Ahmad Shah    | 108            | 31             | 24     | 4     | 2         | 1      | 0     | 0        |
| 7  | KUPHED00030004 | LUQMAN AMIN         | 204            | 81             | 66     | 10    | 3         | 1      | 1     | 0        |
| 8  | 427094827859   | MAJID UL ISLAM      | 71             | 14             | 12     | 2     | 0         | 0      | 0     | 0        |
| 9  | 627957087041   | MANSOOR AHMAD       | 101            | 19             | 17     | 1     | 1         | 0      | 0     | 0        |
| 10 | KUPHED00030001 | Mohd Asgar Khan     | 311            | 132            | 92     | 25    | 10        | 3      | 2     | 0        |
| 11 | ALMHED00010173 | MUDASIR AHMAD       | 189            | 88             | 58     | 18    | 5         | 3      | 3     | 1        |
| 12 | 899008504375   | MUDASIR QADIR       | 236            | 117            | 90     | 16    | 5         | 3      | 3     | 0        |
| 13 | 940551367039   | MUSHTAQ AHMAD GANAI | 31             | 12             | 8      | 2     | 1         | 1      | 0     | 0        |
| 14 | 418524171201   | NELOFAR GULAM NABI  | 74             | 20             | 19     | 1     | 0         | 0      | 0     | 0        |
| 15 | KUPHED00030005 | RAYEES AHMAD MAGRAY | 167            | 62             | 52     | 6     | 3         | 0      | 1     | 0        |
| 16 | KUPHED00030008 | TARIQ AHMAD GANAIE  | 283            | 89             | 58     | 16    | 9         | 4      | 2     | 0        |
| 17 | 225292531897   | ZAKIR HUSSAIN       | 5              | 3              | 2      | 1     | 0         | 0      | 0     | 0        |